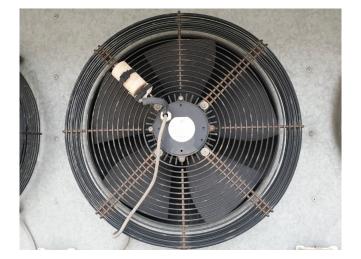

#### Used DWM D4DH3-2500-AWM/D Condensing unit

Used DWM / Copeland condensing unit. Containing the following elements: DWM D4DH3-2500-AWM/D compressor. Helpman TC 4-6-A condensor with 6 FMV fans. Liquid receiver 55 ltr with liquid line filter, oil separator and safety pressure switches. The Bitzer compressor on these pictures are not part of this DWM condensing unit. \*Why choose for HOSBV? Were not only the largest used refrigeration specialist in Europe, but also, we deliver all equipment including an extensive test, warranty and industrial cleaning. \*Optional we can also perform a new paint job and arrange the logistics