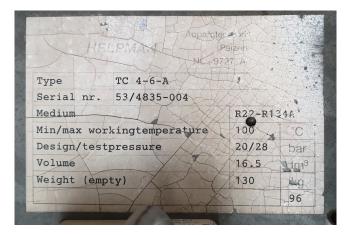

#### Used DWM D4DH3-2500-AWM/D Condensing unit

Used DWM / Copeland condensing unit. Containing the following elements: DWM D4DH3-2500-AWM/D compressor. Helpman TC 4-6-A condensor with 6 FMV fans. Liquid receiver 55 ltr with liquid line filter, oil separator and safety pressure switches. The Bitzer compressor on these pictures are not part of this DWM condensing unit. \*Why choose for HOSBV? Were not only the largest used refrigeration specialist in Europe, but also, we deliver all equipment including an extensive test, warranty and industrial cleaning. \*Optional we can also perform a new paint job and arrange the logistics