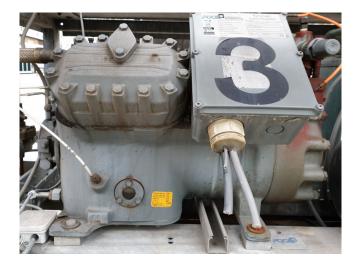

#### Used DWM D4DH3-2500-AWM/D Condensing unit

Used DWM / Copeland condensing unit. Containing the following elements: DWM D4DH3-2500-AWM/D compressor. Helpman TC 4-6-A condensor with 6 FMV fans. Liquid receiver 55 ltr with liquid line filter, oil separator and safety pressure switches. The Bitzer compressor on these pictures are not part of this DWM condensing unit. \*Why choose for HOSBV? Were not only the largest used refrigeration specialist in Europe, but also, we deliver all equipment including an extensive test, warranty and industrial cleaning. \*Optional we can also perform a new paint job and arrange the logistics