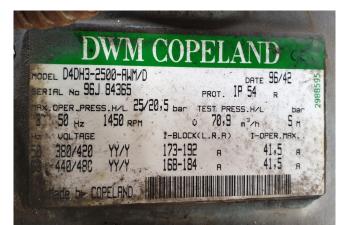

#### Used DWM D4DH3-2500-AWM/D Condensing unit

Used DWM / Copeland condensing unit. Containing the following elements: DWM D4DH3-2500-AWM/D compressor. Helpman TC 4-6-A condensor with 6 FMV fans. Liquid receiver 55 ltr with liquid line filter, oil separator and safety pressure switches. The Bitzer compressor on these pictures are not part of this DWM condensing unit. \*Why choose for HOSBV? Were not only the largest used refrigeration specialist in Europe, but also, we deliver all equipment including an extensive test, warranty and industrial cleaning. \*Optional we can also perform a new paint job and arrange the logistics