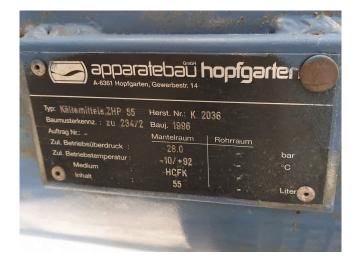

### **Specifications**

| DWM              |
|------------------|
| D4DH3-2500-AWM/D |
| Condensing unit  |
| Freon            |
| 82,4             |
| 58,0             |
| 48,1             |
| 39,5             |
| 25,7             |
| ✓                |
| ✓                |
|                  |
| ✓                |
| 55               |
| ✓                |
| ✓                |
| ✓                |
| 70,8             |
| ✓                |
| 2400x750x1870 mm |
| 1                |
|                  |

#### Used DWM D4DH3-2500-AWM/D Condensing unit

Used DWM / Copeland condensing unit. Containing the following elements: DWM D4DH3-2500-AWM/D compressor. Helpman TC 4-6-A condensor with 6 FMV fans. Liquid receiver 55 ltr with liquid line filter, oil separator and safety pressure switches. The Bitzer compressor on these pictures are not part of this DWM condensing unit. \*Why choose for HOSBV? Were not only the largest used refrigeration specialist in Europe, but also, we deliver all equipment including an extensive test, warranty and industrial cleaning. \*Optional we can also perform a new paint job and arrange the logistics