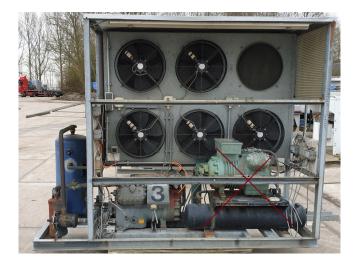

#### Used DWM D4DH3-2500-AWM/D Condensing unit

Used DWM / Copeland condensing unit. Containing the following elements: DWM D4DH3-2500-AWM/D compressor. Helpman TC 4-6-A condensor with 6 FMV fans. Liquid receiver 55 ltr with liquid line filter, oil separator and safety pressure switches. The Bitzer compressor on these pictures are not part of this DWM condensing unit. \*Why choose for HOSBV? Were not only the largest used refrigeration specialist in Europe, but also, we deliver all equipment including an extensive test, warranty and industrial cleaning. \*Optional we can also perform a new paint job and arrange the logistics