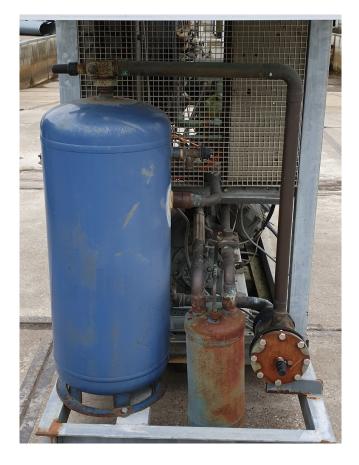

#### Used DWM D4DH3-2500-AWM/D Condensing unit

Used DWM / Copeland condensing unit. Containing the following elements: DWM D4DH3-2500-AWM/D compressor. Helpman TC 4-6-A condensor with 6 FMV fans. Liquid receiver 55 ltr with liquid line filter, oil separator and safety pressure switches. The Bitzer compressor on these pictures are not part of this DWM condensing unit. \*Why choose for HOSBV? Were not only the largest used refrigeration specialist in Europe, but also, we deliver all equipment including an extensive test, warranty and industrial cleaning. \*Optional we can also perform a new paint job and arrange the logistics