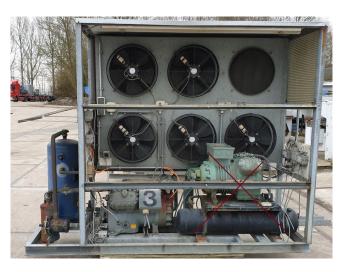

#### Used DWM D4DH3-2500-AWM/D Condensing unit

Used DWM / Copeland condensing unit. Containing the following elements: DWM D4DH3-2500-AWM/D compressor. Helpman TC 4-6-A condensor with 6 FMV fans. Liquid receiver 55 ltr with liquid line filter, oil separator and safety pressure switches. The Bitzer compressor on these pictures are not part of this DWM condensing unit. \*Why choose for HOSBV? Were not only the largest used refrigeration specialist in Europe, but also, we deliver all equipment including an extensive test, warranty and industrial cleaning. \*Optional we can also perform a new paint job and arrange the logistics