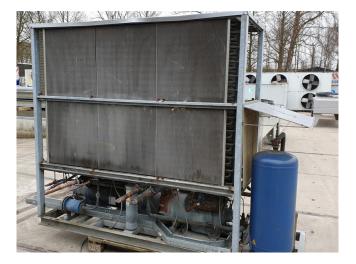

#### Used DWM D4DH3-2500-AWM/D Condensing unit

Used DWM / Copeland condensing unit. Containing the following elements: DWM D4DH3-2500-AWM/D compressor. Helpman TC 4-6-A condensor with 6 FMV fans. Liquid receiver 55 ltr with liquid line filter, oil separator and safety pressure switches. The Bitzer compressor on these pictures are not part of this DWM condensing unit. \*Why choose for HOSBV? Were not only the largest used refrigeration specialist in Europe, but also, we deliver all equipment including an extensive test, warranty and industrial cleaning. \*Optional we can also perform a new paint job and arrange the logistics